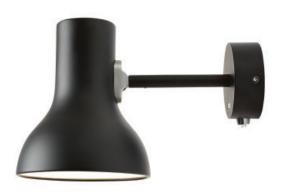

#### Product

Wall Light - Alpine White Wall Light - Jet Black Wall Light - Slate Grey

# Description

The compact form of the Type 75™ Mini ensures that this stylish little light will blend into and enhance any interior space. Mount to the wall or ceiling, then simply adjust the shade to focus the light just where you need it.

# Materials

- Matt paint finish
- Aluminium shade and arm
- Aluminium wall plate
- IP20 rating