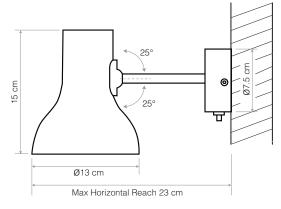

### Dimensions

- Shade diameter: ø13cm
- Shade height: 15cm
- Max reach: 23cm (from wall to shade)
- Wall plate diameter: ø7.5cm
- Light Packaging (L x W x H): 18cm x 15cm x 26cm
- Light Packaged Weight: 0.55kg