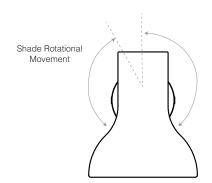

# Description

The compact form of the Type 75™ Mini ensures that this stylish little light will blend into and enhance any interior space. Mount to the wall or ceiling, then simply adjust the shade to focus the light just where you need it.