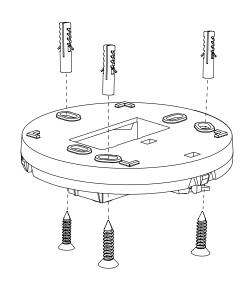

## Mounting instructions

1.

Take the ceiling rose and remove the cover from the ceiling base by squeezing and pulling it apart.

2.

Mount the base to the ceiling. (fastening elements are not included)

3.

Insert the cable through the cover into the strain relief and cut the cable to your required length.