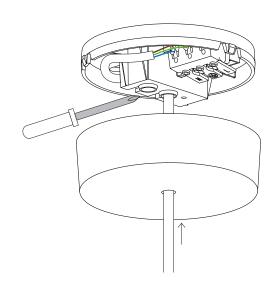

## Mounting instructions

1.

Take the ceiling rose and remove the cover from the ceiling base by squeezing and pulling it apart.

2.

Mount the base to the ceiling. (fastening elements are not included)

3.

Insert the cable through the cover into the strain relief and cut the cable to your required length.

Tighten the strain relief.

4.

5.

Mounting instructions

4.

Dismantle the inner wires and connect them to the clamp.

5.

Mount the cover back to the ceiling base by clipping it in.