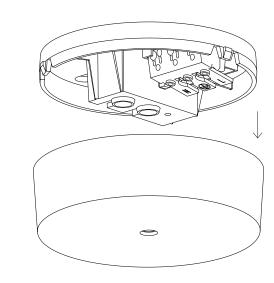

## Mounting instructions

1.

Take the ceiling rose and remove the cover from the ceiling base by squeezing and pulling it apart.

2.

Mount the base to the ceiling. (fastening elements are not included)

3.

Insert the cable through the cover into the strain relief and cut the cable to your required length.

Tighten the strain relief.

4.

5.

Mounting instructions

4.

Dismantle the inner wires and connect them to the clamp.

5.

Mount the cover back to the ceiling base by clipping it in.