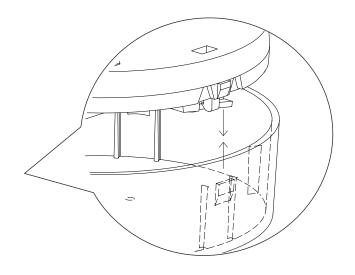

## Mounting instructions

1.

Take the ceiling rose and remove the cover from the ceiling base by squeezing and pulling it apart.

2.

Mount the base to the ceiling. (fastening elements are not included)

3.

Insert the cable through the cover into the strain relief and cut the cable to your required length.

Tighten the strain relief.

4.

5.

Mounting instructions

4.

Dismantle the inner wires and connect them to the clamp.

5.

Mount the cover back to the ceiling base by clipping it in.

6.

Make sure the clips are aligned with the intended cutouts. There are three clips around the cover.

6.

This product contains a light source of energy efficiency class E. To replace the light source, contact customer service at service@wastberg.com