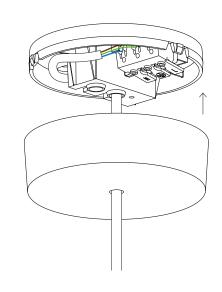

Tighten the strain relief.

4.

5.

Mounting instructions

4.

Dismantle the inner wires and connect them to the clamp.

5.

Mount the cover back to the ceiling base by clipping it in.