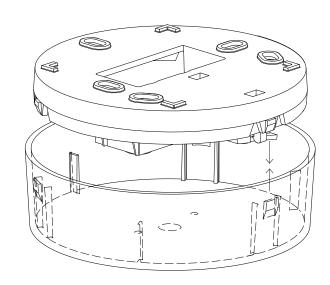

6.

Make sure the clips are aligned with the intended cutouts. There are three clips around the cover.

6.

This product contains a light source of energy efficiency class E. To replace the light source, contact customer service at service@wastberg.com