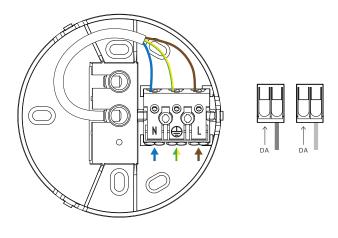

Tighten the strain relief.

4.

5.

Mounting instructions

4.

Dismantle the inner wires and connect them to the clamp.

5.

Mount the cover back to the ceiling base by clipping it in.