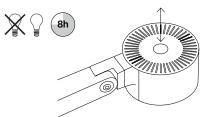

6.

Press to turn the light on and off. The lamp has an 8 hours timer.

Press and hold to dim the light.

This product contains a light source of energy efficiency class F.

To replace the light source, contact customer service at service@wastberg.com