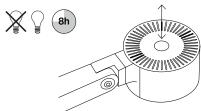

6.

Press to turn the light on and off. The lamp has an 8 hours timer.

Press and hold to dim the light.

This product contains a light source of energy efficiency class F.

To replace the light source, contact customer service at service@wastberg.com