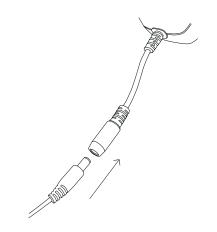

b) Cord above the table top: Place the pin through a Ø14mm hole. Secure it with the washer and nut under the table.

2.

Attach the lamp.

3. Base

Attach the lamp to the base.

Connect the power cables.

Connect the power cables.