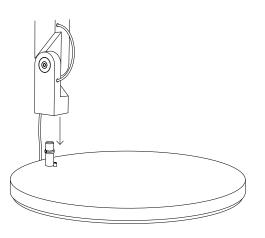

b) Cord above the table top: Place the pin through a Ø14mm hole. Secure it with the washer and nut under the table.

2.

Attach the lamp.

3. Base

Attach the lamp to the base.

Connect the power cables.

Connect the power cables.