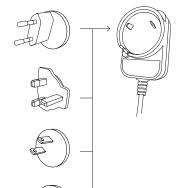

b) Cord above the table top: Place the pin through a Ø14mm hole. Secure it with the washer and nut under the table.

2.

Attach the lamp.

3. Base

Attach the lamp to the base.

Connect the power cables.

Connect the power cables.