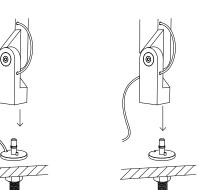

Mounting instructions

1. Pin

a) Cord through the table top: Place the cord in the slot inside the pin. Place the pin through a Ø14mm hole with one disc above and one under the table. Secure with washer and nut under the table.

b) Cord above the table top: Place the pin through a Ø14mm hole. Secure it with the washer and nut under the table.

2.

Attach the lamp.

3. Base

Attach the lamp to the base.

Connect the power cables.

Connect the power cables.